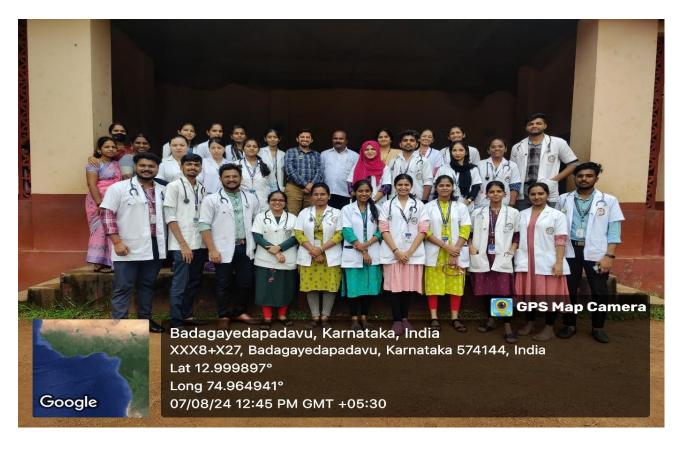

## **Camp Report:**

A School Health Check-up Camp was conducted at Anudaanita Tenkayedapadavu Higher Primary School, Shibrikere, Mangaluru. A total of 62 students BMI, Nutritional assessments, health parameters were checked and health awareness was given along with those free Homoeopathic medicines were given and health cards were issued by AHMC, Punarjanma, Mijar.