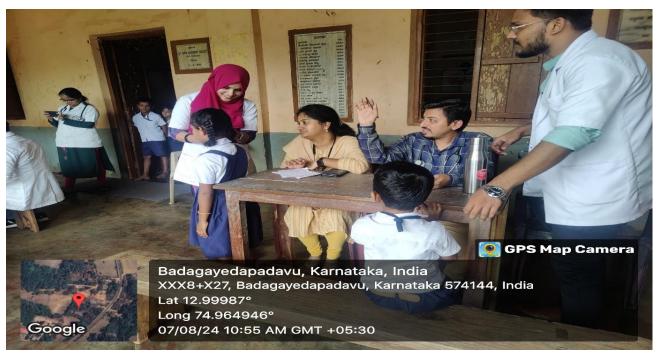

## **Camp Report:**

A School Health Check-up Camp was conducted at Anudaanita Tenkayedapadavu Higher Primary School, Shibrikere, Mangaluru. A total of 62 students BMI, Nutritional assessments, health parameters were checked and health awareness was given along with those free Homoeopathic medicines were given and health cards were issued by AHMC, Punarjanma, Mijar.